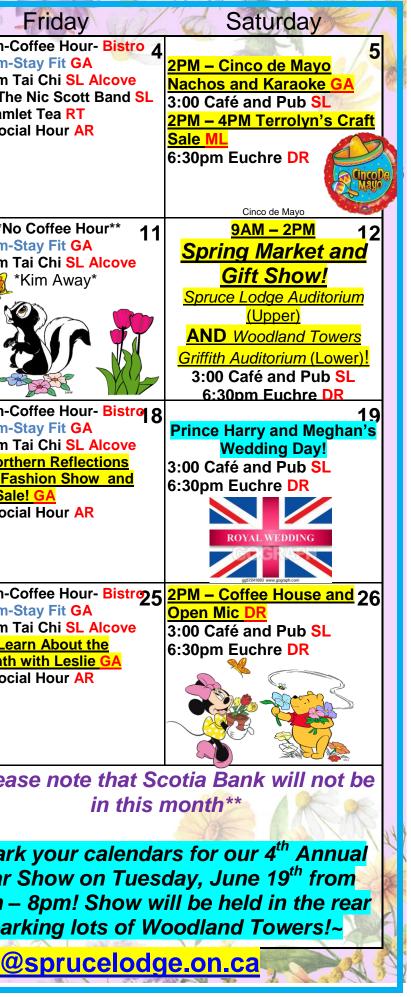

# Nacho's and Karaoke

Join us for some Cinco de Mayo celebrations at **2pm** on Saturday, May 5<sup>th</sup>, in the Griffith Auditorium. Nachos will be served, along with Happy Hour beverages (Pop = \$1, Liquor = \$2 and Beer = \$3). Bring your friends – the more, the merrier!

# Terrolyn's Spring Craft Show

Come check out Terrolyn's Craft Sale on Saturday, May 5<sup>th</sup> from 2PM – 4PM in the Woodland Towers Main Lobby. This will be a wonderful chance to purchase some new door decorations and spring décor!

# Spring Holiday Market and Gift Show

It's finally that time of year again, to hear the birds chirping, watch the beautiful flowers begin to blossom, and to take part in our Annual Holiday Market and Gift Show! **On** Saturday, May 12th from 9am to 2pm, we will be hosting a Spring Gift Show, featuring dozens of vendors selling a variety of direct sales products. Vendors will be located in both the Woodland Towers Griffith Auditorium and the Spruce Lodge Auditorium!

We have a special treat for you this year for Mother's Day! Get your tickets now for a delicious Turkey dinner (with all the trimmings!) followed by some Bluegrass Gospel Music from the Stiff Family Band. The event will be held at **5pm in the** Griffith Auditorium on Monday, May 14<sup>th</sup>. This is an evening that you do not want to miss! **Only \$15** for the whole evening ③. Tickets will be on sale Monday to Friday, from May 1<sup>st</sup> to 11<sup>th</sup> in the Main Lobby from 10am -11:30pm.