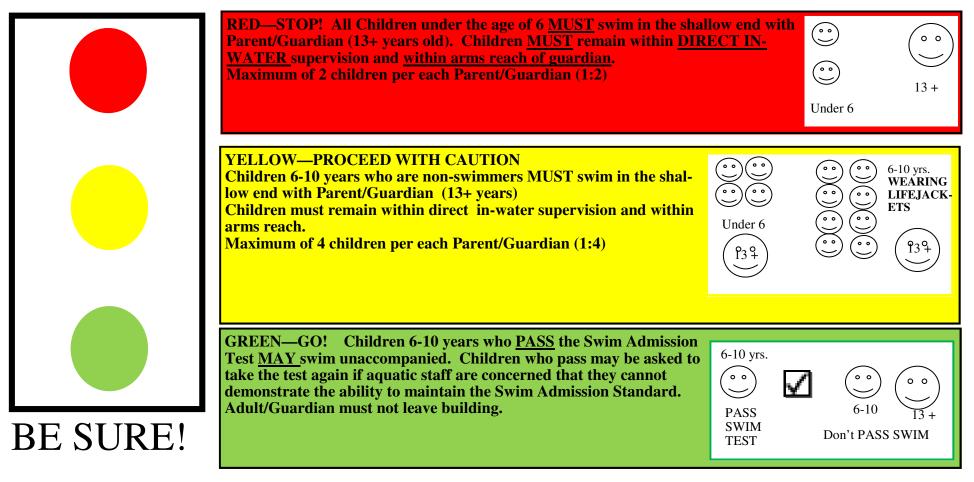

## **SPRUCE LODGE SWIM ADMISSION PROCESS**

## **UNSURE**?

PLEASE ASK THE LIFEGUARD ON-DUTY TO ADMINISTER THE SWIMTEST—THE SWIM TEST WILL BE PERFORMED IN THE SHALLOW END. CHILDREN ARE REQUIRED TO SWIM WITH THEIR FACE IN, USING ARM AND LEG ACTION, FOR TWO WIDTHS OF THE POOL. THE SWIM IS TO BE PERFORMED WITHOUT STOPPING AND WITHOUT TOUCHING THE BOTTOM. <u>Alternatively, if it can be proven that the child is enrolled in Crocodile,</u> Whale, or SK3 and /or that they have passed any of those levels, test will be waived.